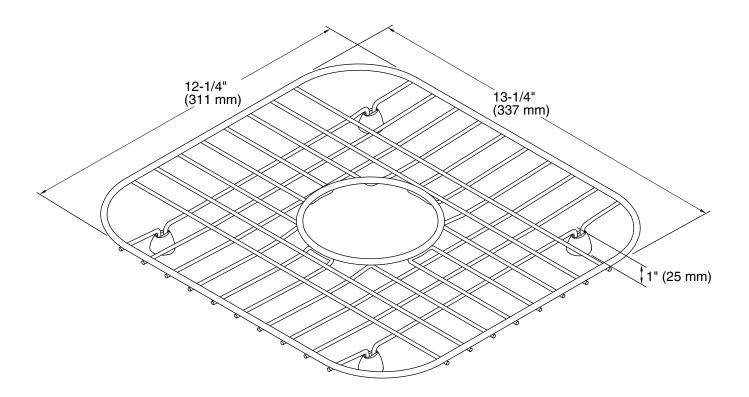

## **Technical Information**

All product dimensions are nominal. Material: Stainless Steel